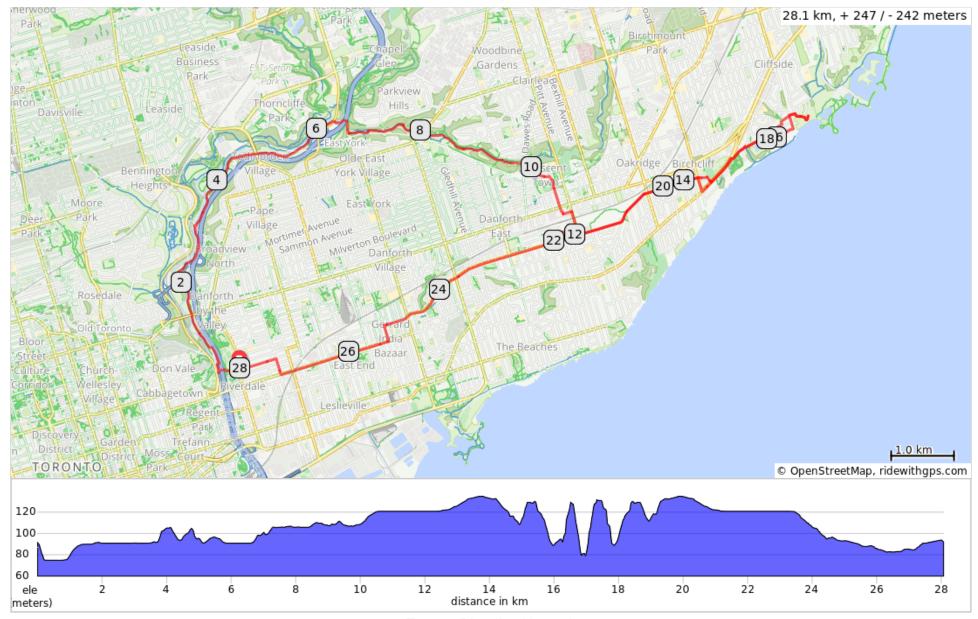

## Riverdale to the Bluffs and back to Lahore Tikka - TBN FNR

| 0.0  | Þ        | Start of route                                      | 0.3 |
|------|----------|-----------------------------------------------------|-----|
| 0.3  | +        | L onto Lower Don River<br>Trail/Rte 45              | 1.1 |
| 1.4  | +        | Keep L to stay on Lower<br>Don River Trail/Rte 45   | 0.3 |
| 1.7  | +        | Slight L to stay on Lower<br>Don River Trail/Rte 45 | 1.4 |
| 3.1  | <b>→</b> | R to stay on Lower Don<br>River Trail/Rte 45        | 0.0 |
| 3.1  | <b>→</b> | R to stay on Lower Don<br>River Trail/Rte 45        | 0.0 |
| 3.2  | +        | L to stay on Lower Don<br>River Trail/Rte 45        | 3.5 |
| 6.7  | +        | L                                                   | 0.2 |
| 6.9  | <b>→</b> | Slight R to stay on Taylor<br>Creek Trail           | 0.2 |
| 7.1  | <b>→</b> | Slight R to stay on Taylor<br>Creek Trail           | 0.5 |
| 7.6  | +        | Slight L                                            | 0.1 |
| 7.7  | 1        | Continue onto Taylor<br>Creek Trail                 | 0.1 |
| 7.8  | +        | Slight L toward Taylor<br>Creek Trail               | 0.1 |
| 7.9  | 1        | Continue onto Taylor<br>Creek Trail                 | 1.9 |
| 9.8  | <b>→</b> | R onto Dawes Rd                                     | 0.1 |
| 9.9  | +        | L onto Crescent Town Rd                             | 0.5 |
| 10.3 | <b>→</b> | R onto Crescent PI                                  | 0.2 |
| 10.5 | 1        | Continue onto Thyra Ave                             | 0.4 |
| 10.9 | +        | L                                                   | 0.0 |
| 10.9 | <b>→</b> | R                                                   | 0.0 |
| 11.0 | +        | L toward Victoria Park<br>Ave                       | 0.1 |
| 11.1 | <b>→</b> | R onto Victoria Park Ave                            | 0.3 |
| 11.4 | <b>→</b> | R onto Musgrave St                                  | 0.3 |
| 11.7 | +        | L onto Dengate Rd                                   | 0.1 |
| 11.8 | +        | L onto Gerrard St E                                 | 1.0 |
| 12.8 | 1        | Continue onto Clonmore Dr                           | 0.6 |
| 13.4 | 1        | Continue onto Hollis Ave                            | 8.0 |
| 14.2 | <b>→</b> | R onto Birchmount Rd                                | 0.2 |
| 14.4 | +        | L onto Kingston Rd                                  | 0.7 |

| 15.1 | <b>→</b>   | R onto Glen Everest Rd                       | 0.3 |
|------|------------|----------------------------------------------|-----|
| 15.4 | <b>→</b>   | R onto Fishleigh Dr                          | 0.8 |
| 16.3 | +          | Fishleigh Dr turns L and becomes Midland Ave | 0.2 |
| 16.5 | <b>→</b>   | R onto Romana Dr                             | 0.1 |
| 16.6 | <b>→</b>   | R onto Scarboro<br>Crescent                  | 0.0 |
| 16.6 | +          | L onto Drake Crescent                        | 0.0 |
| 16.7 | <b>→</b>   | R                                            | 0.5 |
| 17.2 | +          | L onto Drake Crescent                        | 0.0 |
| 17.2 | <b>→</b>   | R onto Scarboro<br>Crescent                  | 0.0 |
| 17.2 | +          | L onto Romana Dr                             | 0.1 |
| 17.3 | +          | L onto Midland Ave                           | 0.0 |
| 17.3 | <b>→</b>   | R onto Romana Dr                             | 0.1 |
| 17.5 | 1          | Continue onto Bluewater Avenue               | 0.1 |
| 17.5 | <b>→</b>   | R onto Eastmoor<br>Crescent                  | 0.2 |
| 17.8 | <b>→</b>   | R onto Fishleigh Dr                          | 0.6 |
| 18.4 | +          | L onto Glen Everest Rd                       | 0.3 |
| 18.7 | +          | L onto Kingston Rd                           | 0.5 |
| 19.2 | <b>→</b>   | Into parking lot                             | 0.2 |
| 19.4 | 1          | Hollis Ave                                   | 8.0 |
| 20.3 | 1          | Continue onto Clonmore<br>Dr                 | 0.6 |
| 20.9 | <b>†</b>   | Continue onto Gerrard St E                   | 3.8 |
| 24.7 | 1          | Continue onto Fairford<br>Ave                | 0.1 |
| 24.8 | <b>→</b>   | R onto Rhodes Ave                            | 0.0 |
| 24.8 | +          | L onto Fairford Ave                          | 0.3 |
| 25.1 | +          | L onto Woodfield Rd                          | 0.3 |
| 25.4 | <b>→</b>   | R onto Gerrard St E                          | 0.1 |
| 25.4 | <b>Ψ</b> ( | Optional dinner at Lahore<br>Tikka House     | 1.7 |
| 27.2 | <b>→</b>   | R onto Logan Ave                             | 0.3 |
| 27.4 | +          | L onto Langley Ave                           | 0.6 |
| 28.0 | +          | L onto Broadview Ave                         | 0.0 |
| 28.1 | <b>→</b>   | R                                            | 0.0 |
| 28.1 | 8          | End of route                                 | 0.0 |