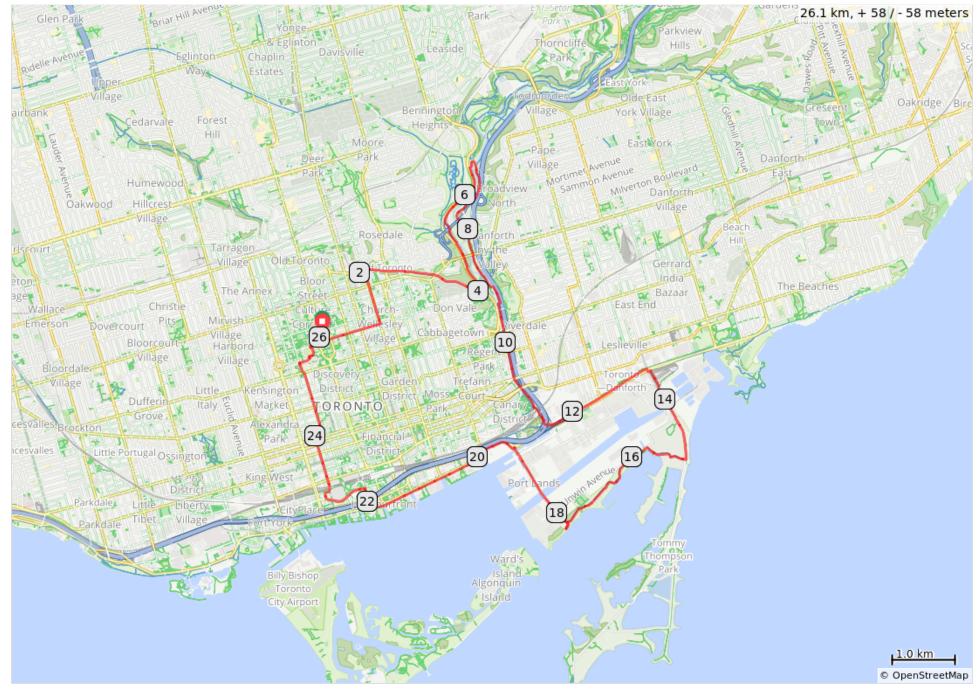

## Heavenly Holiday 2

## Heavenly Holiday 2

| 0.0 | • | Start of route                                                 | 0.0  |
|-----|---|----------------------------------------------------------------|------|
| 0.0 |   | START: King Edward's Statue - Queen's Park                     | 0.0  |
| 0.0 |   | Right toward Wellesley St W                                    | 0.0  |
| 0.1 |   | L on Wellesley St W                                            | 0.2  |
| 0.9 |   | L on Church St                                                 | 1.1  |
| 0.8 |   | R on Park Rd                                                   | 1.9  |
| 0.2 |   | R on Rosedale Valley Rd path                                   | 2.1  |
| 2.0 |   | L on path at Bayview                                           | 4.1  |
| 2.4 |   | R at Pottery Rd. toward<br>Lower Don River Trail/Rte 45        | 6.5  |
| 0.2 |   | Cross bridge and then slight R on Lower Don River Trail/Rte 45 | 6.7  |
| 4.7 |   | Left to go west on Lower Don Recreation Trail                  | 11.4 |
| 1.9 |   | Right on Leslie St crossing Lakeshore                          | 13.4 |
| 1.0 |   | Slight left onto Leslie St. continue south on the Spit.        | 14.3 |

14.3 kilometers. +29/-60 meters

| 0.9 | L/R at College to St. George                           | 25.1 |
|-----|--------------------------------------------------------|------|
| 0.2 | R on Galbraith Rd into<br>University Campus            | 25.3 |
| 0.2 | L on King's College Rd then R on King's College Circle | 25.5 |
| 0.2 | R on Hart House Cir                                    | 25.8 |
| 0.1 | Continue on Wellesley crossing Queen's Park Cres.      | 25.9 |
| 0.1 | L into Queen's Park                                    | 26.0 |
| 0.1 | End of route                                           | 26.1 |

| 0.7 | Right on path                                                | 15.0 |
|-----|--------------------------------------------------------------|------|
| 0.3 | Right towards Unwin                                          | 15.3 |
| 0.4 | Left on Martin Goodman Trail                                 | 15.7 |
| 1.9 | Left toward Cherry Beach washrooms                           | 17.6 |
| 0.2 | North on Trail by Cherry St.                                 | 17.8 |
| 1.5 | Cross Cherry St. and continue on Lakeshore trail going west. | 19.3 |
| 2.5 | Coffee at Lavazza                                            | 21.8 |
| 0.1 | R on Lower Simcoe St                                         | 21.9 |
| 0.3 | L on Bremner Blvd passing Rogers Centre                      | 22.2 |
| 0.7 | Right onto Navy Wharf Ct                                     | 22.9 |
| 0.1 | R on Blue Jays Way                                           | 23.0 |
| 0.6 | Continue onto Peter St                                       | 23.6 |
| 0.4 | R on Queen St. then immediate L on Soho st.                  | 24.0 |
| 0.2 | R on Phoebe St                                               | 24.1 |
| 0.1 | L on Beverley St                                             | 24.2 |