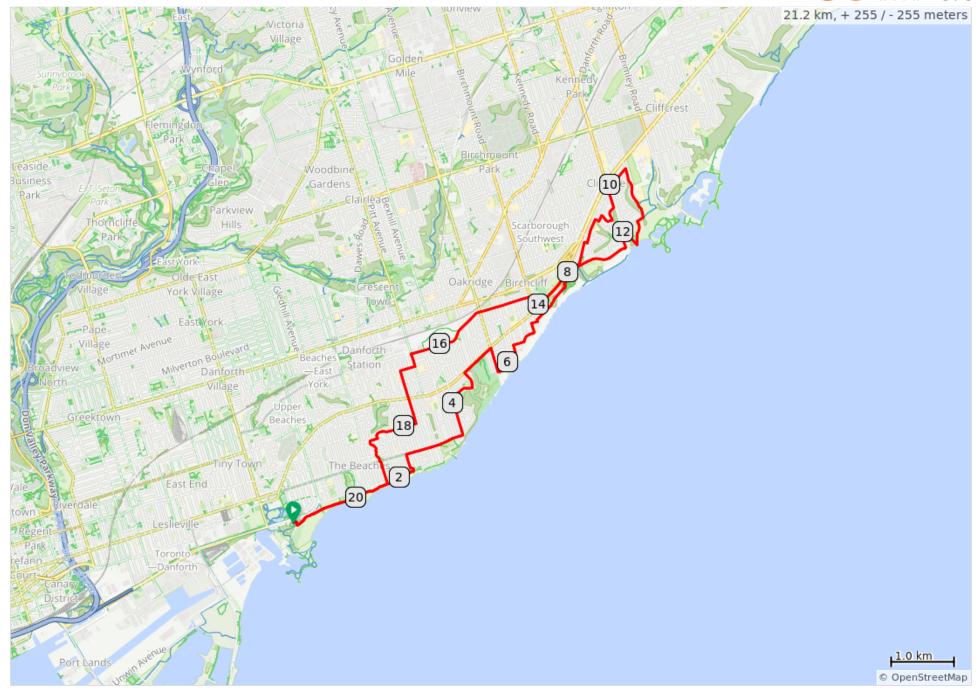

## Beach to the Bluffs

## Beach to the Bluffs

| 0.0                             | 0        | Start of route                                                     | 0.0 |  |  |
|---------------------------------|----------|--------------------------------------------------------------------|-----|--|--|
|                                 | <b>V</b> |                                                                    |     |  |  |
| 0.0                             |          | From the parking lot turn R                                        | 0.1 |  |  |
| 0.1                             |          | L on Martin Goodman Trail                                          | 1.0 |  |  |
| 1.1                             |          | L towards Washrooms.<br>Continue straight on Trail                 | 1.1 |  |  |
| 2.2                             |          | L to go through parking lot                                        | 0.1 |  |  |
| 2.3                             |          | R on Beech Ave                                                     | 0.2 |  |  |
| 2.5                             |          | R on Queen St E                                                    | 0.9 |  |  |
| 3.5                             |          | L on Fallingbrook Rd                                               | 0.6 |  |  |
| 4.1                             |          | R on Lynndale Rd                                                   | 0.2 |  |  |
| 4.4                             |          | Slight R to stay on Lynndale Rd                                    | 0.1 |  |  |
| 4.5                             |          | L on Wood Glen Rd                                                  | 0.3 |  |  |
| 4.8                             |          | R on Kingston Rd                                                   | 0.6 |  |  |
| 5.4                             |          | R on Warden Ave                                                    | 0.4 |  |  |
| 5.8                             |          | Warden Ave turns L and becomes Crescentwood Rd                     | 0.4 |  |  |
| 6.2                             |          | Continue onto Kildonan Dr                                          | 0.2 |  |  |
| 6.3                             |          | R on Viewbank Rd                                                   | 0.1 |  |  |
| 6.4                             |          | Continue on Kingsbury<br>Crescent                                  | 0.3 |  |  |
| 6.7                             |          | Kingsbury Crescent turns L and becomes Harding Blvd                | 0.2 |  |  |
| 6.9                             |          | R on Waterfront Trail                                              | 0.1 |  |  |
| 7.0                             |          | L on Birchmount, R on<br>Springbank then through<br>parkland       | 0.5 |  |  |
| 7.5                             |          | Continue on Lakehurst<br>Crescent                                  | 0.2 |  |  |
| 7.7                             |          | Enter Rosetta McClain<br>Gardens. Walk bikes. L<br>toward Wahrooms | 0.2 |  |  |
| 7.9                             |          | Through parking lot then R on Glen Everest                         | 0.7 |  |  |
| 8.6                             |          | R on Aylesford Dr                                                  | 0.0 |  |  |
| 8.6                             |          | L on East Haven Dr                                                 | 0.4 |  |  |
| 9.0                             |          | R on Ridgemoor Ave                                                 | 0.1 |  |  |
| 9.1                             |          | L on Pell St                                                       | 0.1 |  |  |
| 9.2                             |          | R on Latham Ave                                                    | 0.2 |  |  |
| 9.4                             |          | L on Midland Ave                                                   | 0.5 |  |  |
| 9.9                             |          | R on Kelsonia Ave                                                  | 0.4 |  |  |
| 9.9 kilometers. +158/-82 meters |          |                                                                    |     |  |  |

| 9.9 kilometers. | +158/-82 meters |
|-----------------|-----------------|

| 10.9 Stee         | Chine Dr                                | 0.6 |
|-------------------|-----------------------------------------|-----|
|                   |                                         |     |
| Perh              | o descent on trail.<br>aps walk bikes.  | 0.3 |
| 11.2 R on         | to Undercliff Dr                        | 0.1 |
| 11.3 L on         | Cecil Crescent                          | 0.2 |
| 11.5 Walk Bluffs  | bikes to view the                       | 0.2 |
|                   | walk on grass to<br>corough Crescent    | 0.2 |
| 11.9 L on         | Romana Dr                               | 0.1 |
| 12.0 L on         | Midland Ave                             | 0.2 |
|                   | ind Ave turns R and<br>mes Fishleigh Dr | 0.8 |
| 13.1 L on         | Glen Everest Rd                         | 0.3 |
| 13.4 L on         | Kingston Rd                             | 0.7 |
| 14.1 R on         | Birchmount Rd                           | 0.2 |
| 14.3 L on         | Hollis Ave                              | 8.0 |
| 15.2 <b>C</b> Ont | nue on Clonmore                         | 0.6 |
| 15.7 Sligh        | t R on Gerrard St                       | 0.7 |
| 16.5 L on         | Victoria Park Ave                       | 0.2 |
| 16.7 R on         | Swanwick Ave                            | 0.2 |
| 16.9 L on         | Scarborough Rd                          | 0.9 |
| 17.8 R on         | Pine Ave                                | 0.5 |
| 18.3 <b>C</b> Ont | nue on Pine Crescent                    | 0.2 |
| 18.5 R on         | Pine Glen Rd                            | 0.1 |
| 18.7 L on         | Glen Manor Dr E                         | 0.2 |
| 18.8 Right        | /Left on Glen Manor                     | 0.2 |
|                   | s Queen and continue<br>len Manor       | 0.4 |
| 19.5 R on         | Martin Goodman Trail                    | 1.6 |
|                   | parking lot. L to estaurants.           | 0.1 |
| 21.2 End          | of route                                | 0.0 |