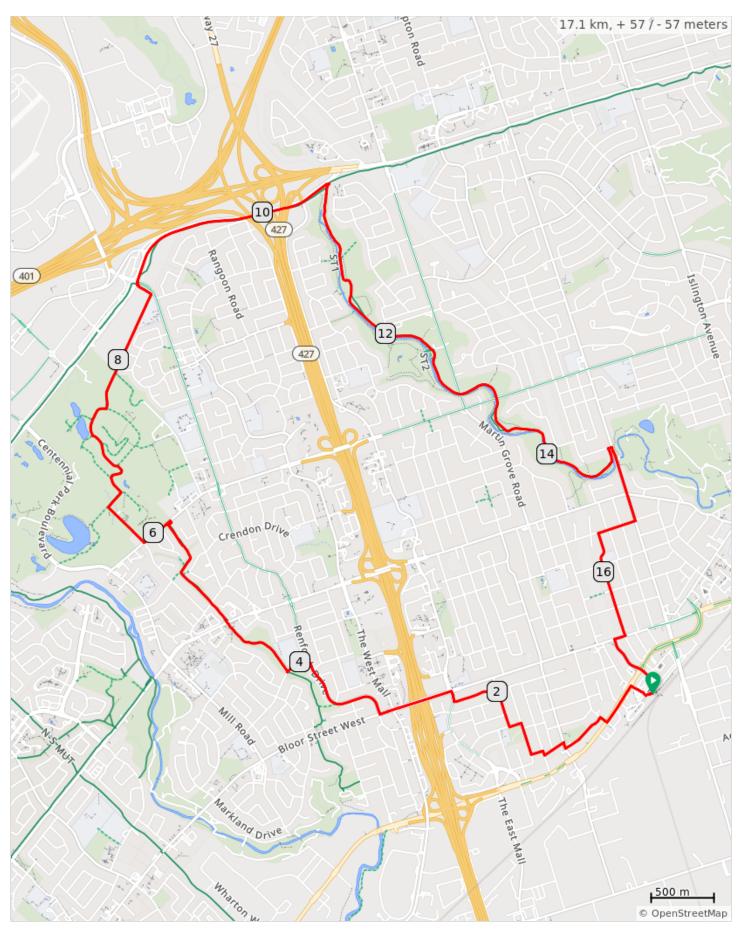

## Bloordale/Mimico Creek Ride 2023

## Bloordale/Mimico Creek Ride 2023

| 0.0 | 8 | Start of route                                                                                         | 0.0 |
|-----|---|--------------------------------------------------------------------------------------------------------|-----|
| 0.0 |   | START: Kipling station<br>Passenger Pickup and<br>Drop Off. Turn L then<br>R to the light at<br>Dundas | 0.2 |
| 0.2 |   | L onto Dundas St W                                                                                     | 0.3 |
| 0.6 |   | R onto Wilmar Rd                                                                                       | 0.1 |
| 0.6 |   | L into laneway, which<br>leads past Cloverdale<br>Park                                                 | 0.4 |
| 1.0 |   | R on Shaver / L on<br>Kebral                                                                           | 0.2 |
| 1.2 |   | R on Paulart Dr. then L on Markhall Ave.                                                               | 0.1 |
| 1.4 |   | R on Silverhill Dr                                                                                     | 0.3 |
| 1.6 |   | L on Lynford Dr                                                                                        | 0.1 |
| 1.7 |   | R on Tremont Rd                                                                                        | 0.3 |
| 2.0 |   | L on Vickson Ct                                                                                        | 0.4 |
| 2.4 |   | R on The East Mall                                                                                     | 0.1 |
| 2.5 |   | L at traffic light on<br>Bloor St                                                                      | 0.6 |
| 3.1 |   | R onto Renforth Dr                                                                                     | 0.9 |
| 3.9 |   | L onto Toledo Rd                                                                                       | 0.2 |
| 4.1 |   | R on the path. Keep L at the fork                                                                      | 0.6 |
| 4.8 |   | Cross Burnhamthorpe Rd.                                                                                | 0.2 |
| 5.0 |   | Cross Old<br>Burnamthorpe Rd.                                                                          | 0.9 |
| 5.9 |   | Path ends at Rathburn Rd. Turn L.                                                                      | 0.3 |
| 6.1 |   | R on Elmcrest Rd. to enter Centennial Park                                                             | 0.2 |
| 6.3 |   | R to go to Washroom building                                                                           | 0.2 |
| 6.5 |   | R to go East                                                                                           | 0.2 |
| 6.7 |   | L to go North                                                                                          | 0.1 |
| 6.8 |   | R then cross a bridge                                                                                  | 0.2 |
| 7.0 |   | L, continuing North on<br>a dirt road that<br>eventually turns East<br>skirting around a big hill      | 0.6 |

| 7.6  | L on a branch near the north of the hill before reaching the ski building                     | 1.0 |
|------|-----------------------------------------------------------------------------------------------|-----|
| 8.6  | L at Renforth towards<br>Eglinton Ave.                                                        | 0.2 |
| 8.8  | R on paved path beside<br>Eglinton Ave passing<br>under 410/427<br>interchange                | 1.8 |
| 10.6 | Past The East Mall and<br>Mimico Creek turn<br>R on paved path beside<br>the creek. (Route22) | 4.1 |
| 14.6 | Follow path that leads to Wingrove Hill and Kipling                                           | 0.1 |
| 14.7 | R on Klpling                                                                                  | 0.6 |
| 15.3 | R on Goswell Rd.                                                                              | 0.3 |
| 15.7 | L on Jopling Ave.                                                                             | 0.9 |
| 16.5 | R on Bloor St W                                                                               | 0.1 |
| 16.6 | L on Aukland Rd                                                                               | 0.5 |
| 17.1 | R                                                                                             | 0.0 |
| 17.1 | Slight R                                                                                      | 0.0 |
| 17.1 | End of route                                                                                  | 0.0 |
|      |                                                                                               |     |