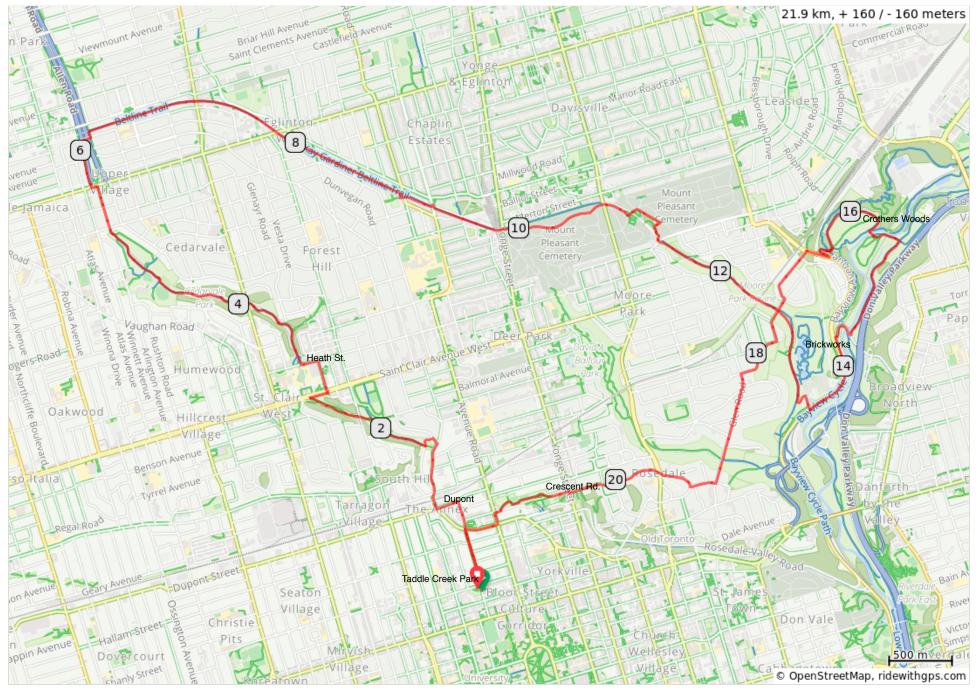

## Hill and Vale

| 0.0 | Þ        | Start of route                                                                      | 0.0  |
|-----|----------|-------------------------------------------------------------------------------------|------|
| 0.0 | <b>→</b> | START: Taddle Creek Park                                                            | 0.0  |
| 0.0 | +        | L on Bedford Rd                                                                     | 0.0  |
| 0.7 | +        | L on Dupont at lights                                                               | 0.7  |
| 0.2 | <b>→</b> | R on Davenport Rd                                                                   | 0.9  |
| 0.1 | <b>→</b> | Under bridge fork R to Poplar Plains Rd.                                            | 1.0  |
| 0.4 | +        | L on Russell Hill Rd                                                                | 1.5  |
| 0.1 | +        | L on Boulton Dr                                                                     | 1.5  |
| 0.1 | <b>→</b> | R into Roycroft Pk                                                                  | 1.6  |
| 0.5 | +        | Continue under the bridge into Nordheimer Ravine                                    | 2.1  |
| 0.5 | <b>→</b> | R on St. Clair Ave. W                                                               | 2.6  |
| 0.2 | 1        | Cross St. Clair at lights at Tweesmuir                                              | 2.8  |
| 0.0 | <b>→</b> | North on Tweedsmuir Ave                                                             | 2.8  |
| 0.2 | +        | L at Heath St/Tichester Rd.                                                         | 3.1  |
| 0.1 | <b>→</b> | Pick up path into Cedarvale<br>Ravine at N entrance St. Clair<br>Ave. W subway.     | 3.2  |
| 2.0 | 1        | Exit at Ava Rd. Regroup                                                             | 5.2  |
| 0.1 | 1        | N on Everdeen                                                                       | 5.3  |
| 0.4 | +        | L on Eglinton Ave W<br>Walk bikes to traffic lights.<br>Cross Eglinton to NW corner | 5.7  |
| 0.0 | <b>→</b> | R on path                                                                           | 5.7  |
| 0.4 | <b>→</b> | R on Aldburn to cross over<br>Allen Expy                                            | 6.1  |
| 0.1 | <b>→</b> | R on Beltline Trail                                                                 | 6.2  |
| 2.7 | <b>→</b> | Right toward Kay Gardner<br>Beltline Trail                                          | 8.9  |
| 0.0 | +        | Left onto Kay Gardner Beltline<br>Trail                                             | 8.9  |
| 0.3 | +        | Left onto Oriole Pkwy                                                               | 9.2  |
| 0.0 | <b>→</b> | Right onto Frobisher Ave                                                            | 9.2  |
| 0.0 | <b>→</b> | Right onto Kay Gardner<br>Beltline Trail                                            | 9.2  |
| 0.0 | +        | Left to stay on Kay Gardner<br>Beltline Trail                                       | 9.3  |
| 0.6 | +        | Cross Yonge St. Regroup                                                             | 9.8  |
| 0.1 | <b>→</b> | R into Mt. Pleasant Cemetery                                                        | 9.9  |
| 0.0 | +        | L going under Mt. Pleasant bridge.                                                  | 10.0 |

| 1.0 | +        | L at T junction                                                                      | 10.9 |
|-----|----------|--------------------------------------------------------------------------------------|------|
| 0.1 | <b>→</b> | Take 1st R                                                                           | 11.0 |
| 0.2 | <b>→</b> | R at cenotaph memorial                                                               | 11.2 |
| 0.1 | +        | L onto Trail crossing Moore Ave.                                                     | 11.3 |
| 0.2 | 1        | Through Moore Park Ravine to Brickworks                                              | 11.5 |
| 1.8 | +        | L to Brickworks and washrooms                                                        | 13.3 |
| 0.2 | +        | L at lights onto Bayview                                                             | 13.5 |
| 0.7 | <b>→</b> | R on Pottery Rd                                                                      | 14.3 |
| 0.2 | +        | Cross Pottery Rd. at barrier to Don Trail N. Regroup                                 | 14.5 |
| 0.9 | +        | L before Beechwood Dr.,<br>Cross tracks and river                                    | 15.4 |
| 0.3 | <b>→</b> | R after crossing bridge                                                              | 15.7 |
| 0.8 | <b>→</b> | Right then Left towards Bayview                                                      | 16.4 |
| 0.3 | <b>→</b> | Sharp right to exit at Bayview. Walk bikes to traffic lights and cross at Nesbit Dr. | 16.7 |
| 0.2 | +        | L onto Nesbitt                                                                       | 16.9 |
| 0.5 | 1        | R onto Governors Rd                                                                  | 17.4 |
| 0.2 | +        | L on Astley Ave                                                                      | 17.6 |
| 0.2 | <b>→</b> | Right onto Douglas Dr                                                                | 17.8 |
| 0.2 | +        | L to stay on Douglas Dr                                                              | 18.0 |
| 0.3 | +        | L on Glen Rd                                                                         | 18.2 |
| 0.9 | <b>→</b> | R on South Dr                                                                        | 19.1 |
| 0.2 | <b>→</b> | R on Crescent Rd                                                                     | 19.4 |
| 1.0 | <b>→</b> | Cross Yonge at lights                                                                | 20.4 |
| 0.0 | +        | L to follow laneway and then park path through Ramadan Pk to Avenue Rd.              | 20.4 |
| 0.5 | +        | Slight left to stay on Ramsden<br>Park Trail                                         | 20.9 |
| 0.2 | +        | Walk bikes S to Davenport Rd.                                                        | 21.1 |
| 0.1 | <b>→</b> | R on Davenport Rd                                                                    | 21.2 |
| 0.3 | +        | L on Bedford Rd                                                                      | 21.4 |
| 0.5 | <b>→</b> | R into Taddle Creek Park.<br>END                                                     | 21.9 |
| 0.0 | <b>P</b> | End of route                                                                         | 21.9 |