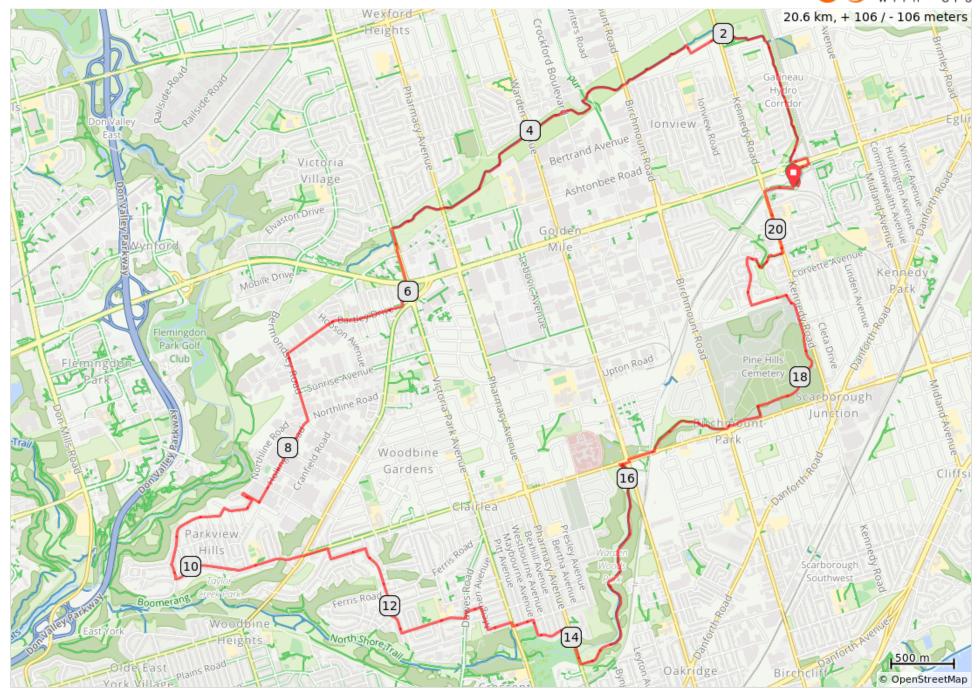

## Kennedy Conundrum

## Kennedy Conundrum

| 0.0 | 0 | Start of route                                                             | 0.0  |
|-----|---|----------------------------------------------------------------------------|------|
| 0.1 |   | From Kennedy Station "Passenger Pick-up" LEFT onto Transway Crescent       | 0.1  |
| 0.1 |   | R through parking lot to fenced walkway route around the station           | 0.3  |
| 0.3 |   | R onto Hydro Corridor Trail                                                | 0.6  |
| 1.1 |   | Left on Trail into Jack Goodlad<br>Park                                    | 1.7  |
| 0.4 |   | Cross Kennedy to Ranstone Gardens                                          | 2.1  |
| 0.3 |   | R onto Givendale Rd                                                        | 2.3  |
| 0.1 |   | L on Gatineau Hydro Corridor<br>Trail                                      | 2.4  |
| 3.1 |   | L on Victoria Park Ave path, then onto road or sidewalk to cross Eglinton. | 5.5  |
| 0.6 |   | R throughTim Hortons.<br>Washrooms                                         | 6.0  |
| 0.1 |   | L on Cranborne Ave then R on Bartley                                       | 6.1  |
| 1.1 |   | L on Bermondsey Rd                                                         | 7.2  |
| 0.6 |   | R on Hollinger Rd                                                          | 7.7  |
| 0.8 |   | R on Northdale Blvd                                                        | 8.5  |
| 0.1 |   | Make a U-turn at Northline Rd                                              | 8.6  |
| 0.1 |   | R on Glenshaw Crescent                                                     | 8.7  |
| 0.3 |   | L on Parkview Hill Crescent                                                | 9.0  |
| 0.7 |   | L on Alder Rd                                                              | 9.7  |
| 0.1 |   | L on Parkview Hill Crescent                                                | 9.8  |
| 0.5 |   | Continue onto St Clair Ave E                                               | 10.4 |
| 0.5 |   | Cross O'Connor                                                             | 10.9 |
| 0.2 |   | Right on St Columba Pl                                                     | 11.1 |
| 0.1 |   | Left on Glenwood Crescent                                                  | 11.2 |
| 0.3 |   | R on Rexleigh Dr                                                           | 11.5 |
| 0.6 |   | Left on Elmont Dr                                                          | 12.1 |
| 0.2 |   | Left on Chapman Ave                                                        | 12.2 |
| 0.5 |   | Left on Dawes Rd                                                           | 12.8 |
| 0.1 |   | Right on Brenton St                                                        | 12.8 |
| 0.1 |   | Right on Meighen Ave                                                       | 12.9 |
| 0.2 |   | Left on Medhurst Rd                                                        | 13.1 |

| 0.2 | Right on Victoria Park                               | 13.3 |
|-----|------------------------------------------------------|------|
| 0.0 | Left on Donside Dr                                   | 13.4 |
| 0.2 | Right on Maybourne Ave                               | 13.5 |
| 0.1 | Maybourne turns slightly left and becomes Dolphin Dr | 13.7 |
| 0.3 | Right on Pharmacy Ave. Get in Left lane.             | 13.9 |
| 0.3 | Left after bridge into Warden Woods park             | 14.2 |
| 1.9 | Right on St Clair Ave E                              | 16.2 |
| 0.1 | Left crossing Warden                                 | 16.2 |
| 0.0 | Walk East on St Clair under bridge                   | 16.3 |
| 0.2 | Left into valley                                     | 16.5 |
| 0.7 | Left at Birchmount and into cemetery                 | 17.2 |
| 0.3 | Left after little bridge at the end of path          | 17.5 |
| 0.1 | Right on the road through cemetery.                  | 17.6 |
| 1.1 | Right on path (before bridge) to exit cemetery       | 18.7 |
| 0.1 | Left on Foxridge                                     | 18.7 |
| 0.3 | Right on Garthwood Dr                                | 19.0 |
| 0.4 | Right on Roebuck Dr                                  | 19.4 |
| 0.1 | Right on path by "City Garden Oasis" towards bridge  | 19.5 |
| 0.3 | Coffee stop                                          | 19.8 |
| 0.0 | Left on Kennedy Rd                                   | 19.8 |
| 0.5 | Right onto Transway Crescent                         | 20.3 |
| 0.2 | Left into "Passenger Pick-up"                        | 20.6 |
| 0.0 | End of route                                         | 20.6 |