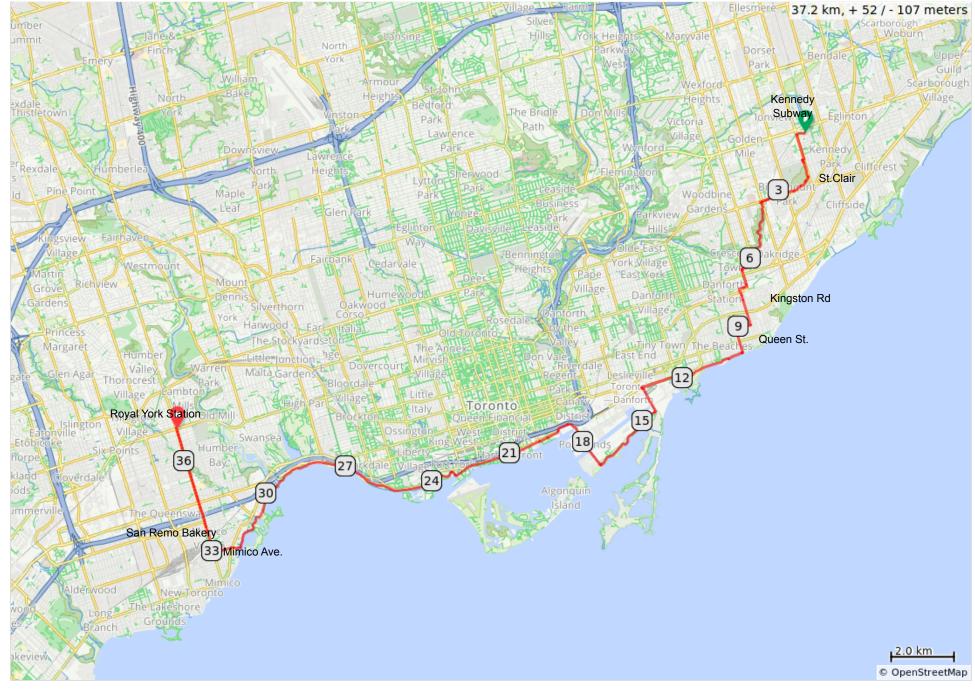

## Kennedy to Kipling (Royal York)

## Kennedy to Kipling (Royal York)

| 0.0 | 9 | Start of route                                      | 0.0 |
|-----|---|-----------------------------------------------------|-----|
| 0.0 |   | Take Transway Cr to Kennedy<br>Rd                   | 0.0 |
| 0.3 |   | L on Kennedy Rd                                     | 0.3 |
| 0.8 |   | R on Foxridge Dr                                    | 1.2 |
| 0.1 |   | Take grass path into cemetery                       | 1.2 |
| 1.5 |   | Cross Birchmount to path into St. Clair Ravine Park | 2.7 |
| 1.0 |   | Cross Warden and St. Clair to South West corner     | 3.7 |
| 0.1 |   | Sharp L onto Gus Harris Trail                       | 3.8 |
| 2.0 |   | REGROUP then Left on<br>Pharmacy Ave                | 5.7 |
| 0.2 |   | R on Albion Ave                                     | 6.0 |
| 0.2 |   | L on St Dunstan Dr                                  | 6.2 |
| 0.2 |   | R on Denton Ave                                     | 6.3 |
| 0.2 |   | L on Victoria Park Ave                              | 6.6 |
| 0.6 |   | Right onto Musgrave St<br>REGROUP                   | 7.2 |

## 7.2 kilometers. +6/-49 meters

Т

| 6.0 | Continue onto Humber Bay<br>Park E Trail                             | 29.6 |
|-----|----------------------------------------------------------------------|------|
| 1.3 | Left to stay on Trail                                                | 30.9 |
| 1.3 | REGROUP Right to go<br>through Amos Waites Park<br>toward Mimico Ave | 32.2 |
| 0.2 | Slight right onto Mimico Ave                                         | 32.4 |
| 0.6 | Right onto Royal York Rd                                             | 33.0 |
| 0.7 | Arrive at San Remo Bakery on left.                                   | 33.7 |
| 0.0 | Go North crossing Gardiner<br>and Bloor to Royal York<br>Station.    | 33.7 |
| 3.4 | Right to Royal York Subway                                           | 37.2 |
| 0.0 | End of route                                                         | 37.2 |

| 0.3 | Left onto Dengate Rd                                 | 7.4  |
|-----|------------------------------------------------------|------|
| 0.1 | Cross Gerrard to Scarborough Rd.                     | 7.5  |
| 1.1 | R on Pine Ave                                        | 8.6  |
| 0.5 | L on Balsam Ave                                      | 9.1  |
| 0.8 | REGROUP then Right on<br>Martin Goodman Trail        | 9.9  |
| 2.4 | L on trail at Lakeshore                              | 12.3 |
| 1.2 | REGROUP then Left on trail at Leslie                 | 13.5 |
| 0.9 | R on Unwin Ave                                       | 14.4 |
| 0.8 | Left toward Martin Goodman<br>Trail                  | 15.2 |
| 1.9 | Left toward Cherry St                                | 17.1 |
| 0.0 | R at Cherry St (Washrooms)                           | 17.1 |
| 1.5 | L on Martin Goodman Trail                            | 18.6 |
| 4.4 | REGROUP then slight left to stay on Waterfront Trail | 23.1 |
| 0.5 | L on Martin Goodman<br>Trail/Remembrance Dr          | 23.6 |