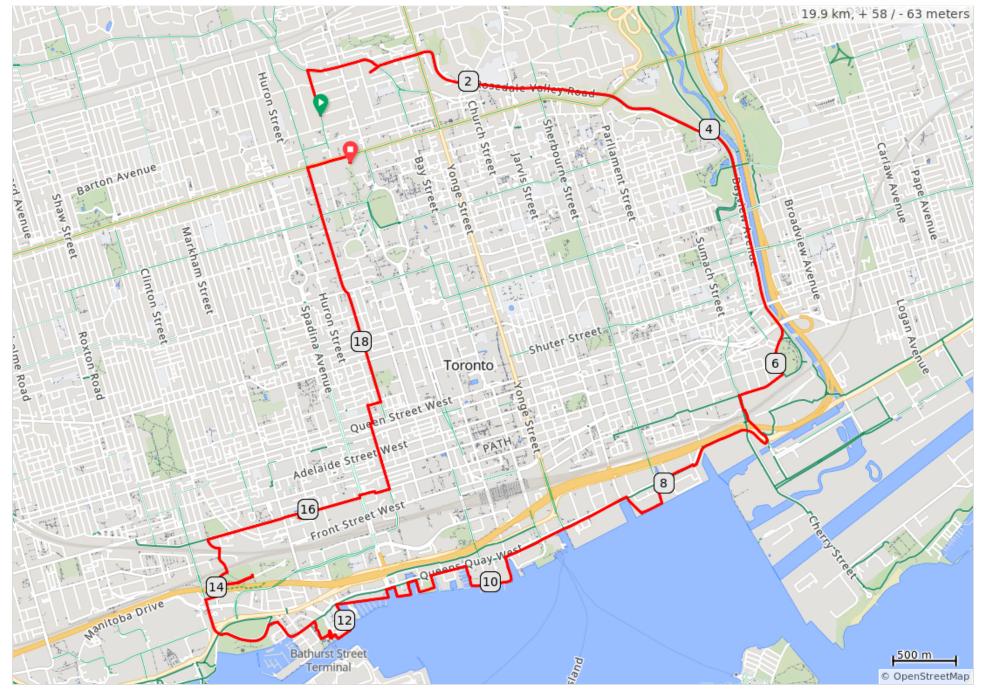

## Mary's Meander with a Special Historical Tour of the Quays2024

| 0.0  | 0 | Start of route                                                           | 0.0 |
|------|---|--------------------------------------------------------------------------|-----|
| 0.0  |   | North on Bedford Rd.                                                     | 0.3 |
| 0.4  |   | R onto Davenport Rd                                                      | 0.6 |
| 1.0  |   | R onto New St.<br>(Regroup)                                              | 0.1 |
| 1.0  |   | Make a U-turn                                                            | 0.1 |
| 1.1  |   | Cross Davenport and continue onto Belmont St                             | 0.3 |
| 1.4  |   | Cross Yonge. Continue on Aylmer Ave                                      | 0.4 |
| 1.9  |   | Continue onto Rosedale<br>Valley Rd                                      | 2.1 |
| 4.0  |   | R onto Bayview Ave                                                       | 2.1 |
| 6.1  |   | R onto Mill St                                                           | 0.4 |
| 6.5  |   | L onto Cherry St                                                         | 0.1 |
| 6.6  |   | L to go under the tracks and the Gardiner                                | 0.3 |
| 6.9  |   | Slight R crossing Lake Shore onto Martin Goodman Trail                   | 0.8 |
| 7.7  |   | Continue on Queen's Quay                                                 | 0.3 |
| 8.0  |   | L at Sherbourne Common then R toward WASHROOMS                           | 0.2 |
| 8.1  |   | L at Dockside Dr toward<br>Waterfront                                    | 0.1 |
| 8.2  |   | R along Waterfront                                                       | 0.2 |
| 8.4  |   | R, passing Sugar Beach Park                                              | 0.2 |
| 8.6  |   | L onto Queens Quay E                                                     | 1.1 |
| 9.7  |   | L on Waterfront Trail to visit Quay                                      | 0.5 |
| 10.2 |   | R to stay on Waterfront Trail                                            | 0.2 |
| 10.3 |   | L onto Martin Goodman Trail                                              | 0.3 |
| 10.6 |   | L to visit H2O park Quay                                                 | 0.1 |
| 10.7 |   | R along waterfront and R again                                           | 0.2 |
| 10.9 |   | L onto Martin Goodman Trail                                              | 0.1 |
| 11.0 |   | L and go around H2O Quay West.                                           | 0.3 |
| 11.3 |   | L onto Martin Goodman Trail                                              | 0.1 |
| 11.4 |   | L on Waterfront Trail to visit<br>Spadina Quay. Pass the<br>Music Garden | 0.5 |
| 11.8 |   | L towards Eireann Quay and Ireland Park                                  | 0.3 |

| 12.2 |   | R then L past Billy Bishop<br>Terminal           | 0.1 |
|------|---|--------------------------------------------------|-----|
| 12.3 |   | R                                                | 0.1 |
| 12.4 |   | L toward WASHROOMS                               | 0.1 |
| 12.5 |   | R towards Little Norway Park and Queen's Quay W. | 0.2 |
| 12.6 |   | L onto Queens Quay W                             | 0.2 |
| 12.8 |   | Trail turns R past Tip Top<br>Condos             | 0.2 |
| 13.0 |   | Slight L to stay on Trail past HMCS NCSM York    | 0.5 |
| 13.5 |   | R crossing Lakeshore onto Strachan Ave           | 0.3 |
| 13.8 |   | Before the Gardiner turn R towards Garrison Rd.  | 0.1 |
| 13.9 |   | L onto Garrison Road                             | 0.4 |
| 14.3 | ภ | After viewing Fort York make a U-turn            | 0.3 |
| 14.6 |   | Keep R onto Garrison<br>Crossing, then R again   | 0.4 |
| 15.0 |   | L toward Wellington                              | 0.1 |
| 15.1 |   | R on Wellington                                  | 0.3 |
| 15.4 |   | Cross Niagara St.                                | 0.4 |
| 15.8 |   | R into Victoria Memorial<br>Square               | 0.1 |
| 16.0 |   | R on Wellington                                  | 0.0 |
| 16.0 |   | Keep R to cross Portland                         | 0.4 |
| 16.4 |   | L then R to cross Spadina                        | 0.1 |
| 16.5 |   | Cross Clarence Square                            | 0.1 |
| 16.6 |   | Right/Left to continue on Wellington             | 0.1 |
| 16.7 |   | L onto Blue Jays Way                             | 0.5 |
| 17.2 |   | R onto Queen Street West then L on Soho St.      | 0.2 |
| 17.4 |   | Sharp R onto Phoebe Street                       | 0.1 |
| 17.5 |   | L onto Beverley Street                           | 1.9 |
| 19.5 |   | R onto Bloor Street West                         | 0.3 |
| 19.8 |   | R onto Philosopher's Walk                        | 0.1 |
| 19.9 |   | Coffee at b Espreso Bar,<br>Koerner Hall         | 0.0 |
| 19.9 |   | End of route                                     | 0.0 |