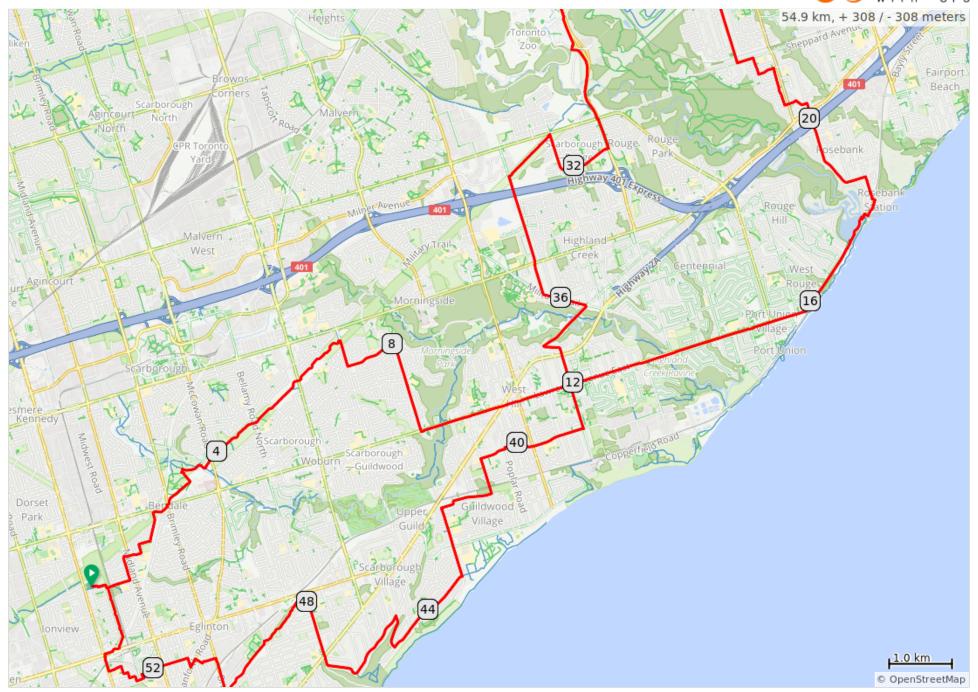

## Stretch to the East (2022) Amended

## Stretch to the East (2022) Amended

| 0.0  | 0 | Start of route                                 | 0.1 |
|------|---|------------------------------------------------|-----|
| 0.1  |   | Slight L onto Gatineau Path                    | 0.2 |
| 0.3  |   | Keep L onto Gatineau Path                      | 0.0 |
| 0.3  |   | L over the bridge                              | 0.1 |
| 0.4  |   | R onto Tara Avenue                             | 0.3 |
| 0.7  |   | L onto Fitzgibbon Avenue continue on Marcos Dr | 1.5 |
| 2.2  |   | R onto bike path                               | 0.3 |
| 2.4  |   | L cross Lawrence Ave                           | 0.0 |
| 2.5  |   | R cross Brimley to bike path                   | 0.5 |
| 3.0  |   | L at "T" intersection                          | 0.2 |
| 3.2  |   | R then R again to go across the bridge         | 0.5 |
| 3.7  |   | L toward McCowan                               | 0.2 |
| 3.8  |   | Continue across McCowan                        | 3.4 |
| 7.2  |   | L onto Slan Avenue                             | 0.8 |
| 8.0  |   | R onto Orton Park Road                         | 1.4 |
| 9.5  |   | L onto Lawrence Avenue<br>East                 | 1.3 |
| 10.8 |   | Cross Kingston Rd.                             | 0.3 |
| 11.1 |   | Cross Morningside                              | 0.8 |
| 11.9 |   | Cross Manse Rd                                 | 5.1 |
| 17.0 |   | Enter Rouge Park                               | 0.6 |
| 17.6 |   | Sharp R and L to go over Rouge River bridge    | 0.4 |
| 18.1 |   | Slight L onto Bella Vista<br>Drive             | 0.1 |
| 18.1 |   | L onto Rodd Avenue                             | 0.1 |
| 18.2 |   | R onto Rosebank Road<br>South                  | 0.4 |
| 18.5 |   | L onto Rougemount Drive                        | 1.8 |
| 20.3 |   | L onto Dalewood Drive                          | 0.2 |
| 20.5 |   | L onto Brookridge Gate                         | 0.2 |
| 20.7 |   | R onto Fawndale Road                           | 0.6 |
| 21.3 |   | L onto Littleford Street                       | 0.3 |
| 21.5 |   | R onto Hoover Drive                            | 0.3 |
| 21.8 |   | L onto Twyn Rivers Drive                       | 0.3 |
| 22.1 |   | R onto Woodview Avenue                         | 1.0 |

| 23.1 |   | L onto Pine Grove Avenue                                   | 0.1 |
|------|---|------------------------------------------------------------|-----|
| 23.1 |   | R onto Woodview Avenue                                     | 1.0 |
| 24.2 |   | L onto Finch Avenue                                        | 1.5 |
| 25.6 |   | R on Beare Rd.                                             | 1.0 |
| 26.7 |   | L onto Plug Hat Road                                       | 0.8 |
| 27.5 |   | Turns L on Meadowvale                                      | 1.0 |
| 28.5 |   | Pass Old Finch Avenue and continue on Meadowvale bike path | 1.0 |
| 29.5 |   | Keep R                                                     | 1.4 |
| 30.9 |   | Pass Sheppard                                              | 0.5 |
| 31.4 |   | R onto Dean Park Road                                      | 0.0 |
| 31.4 |   | Food purchases                                             | 1.4 |
| 32.8 |   | L onto Gatineau Corridor<br>Recreational Trail             | 0.9 |
| 33.7 |   | L onto Conlins Road                                        | 1.9 |
| 35.7 |   | L onto Military Trail                                      | 0.7 |
| 36.4 |   | R onto Old Kingston Rd                                     | 0.9 |
| 37.3 |   | Sharp L onto Manse Road                                    | 0.3 |
| 37.6 |   | Slight R on Manse Road                                     | 1.3 |
| 38.9 |   | Sharp R onto Coronation<br>Drive                           | 1.3 |
| 40.2 |   | Cross Poplar Road                                          | 0.4 |
| 40.7 |   | L onto Galloway Road                                       | 0.6 |
| 41.2 |   | R onto Westlake Road                                       | 0.9 |
| 42.1 |   | L onto Livingston Road                                     | 1.1 |
| 43.2 |   | R onto Sylvan Avenue                                       | 1.6 |
| 44.8 |   | R onto Heathfield Drive                                    | 0.5 |
| 45.3 |   | Sharp L onto Hill Crescent                                 | 1.2 |
| 46.6 |   | Keep L onto Bellehaven<br>Crescent                         | 0.5 |
| 47.1 |   | Cross Kingston Rd to continue on Brimley Rd.               | 1.0 |
| 48.1 |   | Sharp L onto bike path                                     | 1.0 |
| 49.1 |   | Cross McCowan                                              | 1.0 |
| 50.2 |   | Sharp R onto Brimley Road                                  | 0.6 |
| 50.7 |   | L onto Lombardy Crescent                                   | 0.2 |
| 50.9 |   | R onto Glenshephard Drive                                  | 0.1 |
|      | - |                                                            |     |

| 51.1 | L onto Danforth Road                     | 0.1 |
|------|------------------------------------------|-----|
| 51.2 | Sharp R onto Falmouth<br>Avenue          | 0.2 |
| 51.4 | L onto Lorraine Avenue                   | 0.5 |
| 51.8 | Cross Midland to Safari<br>Street        | 0.4 |
| 52.2 | L onto Benjamin Boulevard then sharp R   | 0.2 |
| 52.4 | R onto Saugeen Crescent                  | 0.2 |
| 52.6 | R onto Dumfrey Road                      | 0.1 |
| 52.7 | L onto Chevron Crescent                  | 0.2 |
| 52.9 | L onto Kenmark Boulevard                 | 0.2 |
| 53.1 | R onto Kennedy Road                      | 0.2 |
| 53.2 | Keep R onto Kennedy Road                 | 0.1 |
| 53.3 | R cross Eglinton to side walk-walk bikes | 0.3 |
| 53.6 | L onto Gatineau Path                     | 1.2 |
| 54.8 | Keep R onto Gatineau Path                | 0.1 |
| 54.9 | End of route                             | 0.0 |