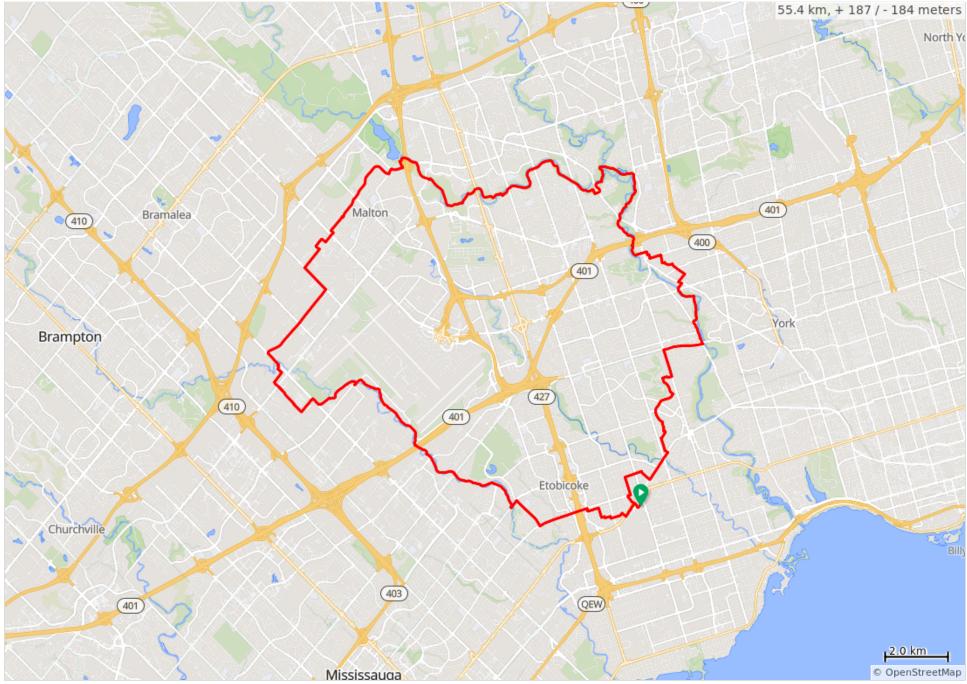

## Kipling-Etobicoke & Humber Trails 55 km

## Kipling-Etobicoke & Humber Trails 55 km

| 0.0  | 0 | Start of route                      | 0.3 |
|------|---|-------------------------------------|-----|
| 0.3  |   | L onto Dundas Street<br>West        | 0.0 |
| 0.3  |   | Slight R onto Dundas<br>Street West | 0.2 |
| 0.5  |   | Slight R onto Dundas<br>Street West | 0.3 |
| 0.8  |   | R onto Wilmar Road                  | 0.2 |
| 1.0  |   | Sharp L onto Ovida<br>Avenue        | 0.4 |
| 1.4  |   | R onto Harjolyn Drive               | 0.1 |
| 1.4  |   | L onto Maypole<br>Street            | 0.2 |
| 1.6  |   | R onto Silverhill Drive             | 0.0 |
| 1.6  |   | L onto Lynnford Drive               | 0.1 |
| 1.7  |   | R onto Tremont Road                 | 0.3 |
| 2.1  |   | L onto Vickson Court                | 0.4 |
| 2.4  |   | R onto The East Mall                | 0.1 |
| 2.5  |   | L onto Bloor Street<br>West         | 1.6 |
| 4.1  |   | R onto Mill Rd                      | 1.1 |
| 5.2  |   | L onto<br>Burnhamthorpe Road        | 0.3 |
| 5.5  |   | R at Sheridan<br>Nurseries          | 0.1 |
| 5.6  |   | L onto Etobicoke<br>Creek Trail     | 3.6 |
| 9.2  |   | R onto Etobicoke<br>Creek Trail     | 3.5 |
| 12.7 |   | L onto Etobicoke<br>Creek Trail     | 0.3 |
| 13.0 |   | L onto Etobicoke<br>Creek Trail     | 1.5 |
| 14.5 |   | R onto Etobicoke<br>Creek Trail     | 0.4 |
| 15.0 |   | Tim Horton &<br>Restroom            | 0.5 |
| 15.5 |   | L onto Mid-Way<br>Boulevard         | 0.0 |
| 15.5 |   | R onto Columbus<br>Road             | 1.3 |

| 16.7Image: Rest of the state of |      |                      |     |
|------------------------------------------------------------------------------------------------------------------------------------------------------------------------------------------------------------------------------------------------------------------------------------------------------------------------------------------------------------------------------------------------------------------------------------------------------------------------------------------------------------------------------------------------------------------------------------------------------------------------------------------------------------------------------------------------------------------------------------------------------------------------------------------------------------------------------------------------------------------------------------------------------------------------------------------------------------------------------------------------------------------------------------------------------------------------------------------------------------------------------------------------------------------------------------------------------------------------------------------------------------------------------------------------------------------------------------------------------------------------------------------------------------------------------------------------------------------------------------------------------------------------------------------------------------------------------------------------------------------------------------------------------------------------------------------------------------------------------------------------------------------------------------------------------------------------------------------------------------------------------------------------------------------------------------------------------------------------------------------------------------------------------------------------------------------------------------------------------|------|----------------------|-----|
| far sidefar side17.5L onto Dixie Road,<br>with lights0.518.0Slight R onto Drew<br>Road2.720.7L onto Torbram Rd1.021.7R onto Rena Road0.722.4L onto Slough Street0.623.0L onto Thamesgate<br>Drive0.423.4L onto Redstone Rd0.123.5R onto Redstone Rd0.123.4L onto Redstone Rd0.024.1R onto Redstone<br>Road0.624.1Slight R onto<br>Brandon Gate Drive0.824.1L onto Darcel Avenue0.226.6L onto Indian Line0.227.3R onto West Humber<br>Recreational Trail0.027.3R onto West Humber<br>Recreational Trail0.932.9Washroom3.336.2R onto Humber River<br>Recreational Trail0.337.5R onto Humber River<br>Recreational Trail0.437.5R onto Humber River<br>Recreational Trail0.4                                                                                                                                                                                                                                                                                                                                                                                                                                                                                                                                                                                                                                                                                                                                                                                                                                                                                                                                                                                                                                                                                                                                                                                                                                                                                                                                                                                                                             | 16.7 |                      | 0.4 |
| with lights18.0Slight R onto Drew<br>Road2.720.7L onto Torbram Rd1.021.7R onto Rena Road0.722.4L onto Slough Street0.623.0L onto Thamesgate<br>Drive0.423.4L onto Redstone Rd0.123.5R onto Redstone Rd0.624.1R onto Netherwood<br>Road0.024.1Slight R onto<br>Brandon Gate<br>Drive0.824.1L onto Darcel Avenue0.226.6L onto Indian Line0.227.3Continue onto Indian<br>Line0.027.3R onto West Humber<br>Recreational Trail0.932.0R onto West Humber<br>Recreational Trail0.336.2R onto West Humber<br>Recreational Trail0.336.5Continue1.137.5R onto Humber River<br>Recreational Trail3.441.0Keep L onto Humber<br>River Recreational Trail0.6                                                                                                                                                                                                                                                                                                                                                                                                                                                                                                                                                                                                                                                                                                                                                                                                                                                                                                                                                                                                                                                                                                                                                                                                                                                                                                                                                                                                                                                       | 17.1 |                      | 0.3 |
| Road20.7L onto Torbram Rd1.021.7R onto Rena Road0.722.4L onto Slough Street0.623.0L onto Thamesgate<br>Drive0.423.4L onto Redstone Rd0.123.5R onto Redstone Rd0.624.1R onto Netherwood<br>Road0.024.1Slight R onto<br>Brandon Gate<br>Drive0.824.9Slight R onto<br>Brandon Gate Drive0.226.6L onto Indian Line0.227.3R onto West Humber<br>Recreational Trail0.932.0R onto West Humber<br>Recreational Trail0.336.2R onto West Humber<br>Recreational Trail0.336.5Continue1.137.5R onto Humber River<br>Recreational Trail0.441.0Keep L onto Humber<br>River Recreational Trail0.6                                                                                                                                                                                                                                                                                                                                                                                                                                                                                                                                                                                                                                                                                                                                                                                                                                                                                                                                                                                                                                                                                                                                                                                                                                                                                                                                                                                                                                                                                                                   | 17.5 |                      | 0.5 |
| 21.7Image: Controp Renares Road0.722.4Image: Lonto Slough Street0.623.0Image: Lonto Thamesgate Drive0.423.4Image: Lonto Redstone Rd0.123.5Image: Ronto Redstone Road0.624.1Image: Road0.024.1Image: Lonto Brandon Gate Drive0.824.1Image: Lonto Brandon Gate Drive0.224.1Image: Lonto Brandon Gate Drive0.224.1Image: Lonto Darcel Avenue0.226.6Image: Lonto Indian Line0.226.8Image: Ronto Finch Trail0.427.1Image: Lonto Indian Line0.227.3Image: Ronto West Humber<br>Recreational Trail0.932.0Image: Ronto West Humber<br>Recreational Trail0.336.2Image: Ronto West Humber<br>Recreational Trail0.336.5Image: Continue1.137.5Image: Ronto Humber River<br>Recreational Trail3.441.0Image: Ronto Humber River<br>River Recreational Trail0.6                                                                                                                                                                                                                                                                                                                                                                                                                                                                                                                                                                                                                                                                                                                                                                                                                                                                                                                                                                                                                                                                                                                                                                                                                                                                                                                                                     | 18.0 |                      | 2.7 |
| 22.4L onto Slough Street0.623.0L onto Thamesgate<br>Drive0.423.4L onto Redstone Rd0.123.5R onto Redstone<br>Road0.624.1R onto Netherwood<br>Road0.024.1Slight R onto Brandon Gate<br>Drive0.824.1Slight R onto<br>Brandon Gate Drive0.226.6L onto Darcel Avenue0.226.8R onto Finch Trail0.427.1L onto Indian Line0.227.3R onto West Humber<br>Recreational Trail0.932.0R onto West Humber<br>Recreational Trail0.336.2R onto West Humber<br>Recreational Trail0.336.5Continue1.137.5R onto Humber River<br>Recreational Trail3.441.0Keep L onto Humber<br>River Recreational Trail0.6                                                                                                                                                                                                                                                                                                                                                                                                                                                                                                                                                                                                                                                                                                                                                                                                                                                                                                                                                                                                                                                                                                                                                                                                                                                                                                                                                                                                                                                                                                                | 20.7 | L onto Torbram Rd    | 1.0 |
| 23.0L onto Thamesgate<br>Drive0.423.4L onto Redstone Rd0.123.5R onto Redstone<br>Road0.624.1R onto Netherwood<br>Road0.024.1Image: Ronto Netherwood<br>Road0.024.1Image: Ronto Brandon Gate<br>Drive0.824.1Image: Ronto Brandon Gate<br>Drive0.824.1Image: Ronto Brandon Gate<br>Drive0.824.9Image: Slight R onto<br>Brandon Gate Drive0.226.6Image: Ronto Darcel Avenue<br>L onto Indian Line0.226.8Image: Ronto Indian Line<br>Ine0.227.3Image: Ronto West Humber<br>Recreational Trail0.932.0Image: Ronto West Humber<br>Recreational Trail0.336.2Image: Ronto West Humber<br>Recreational Trail0.336.5Image: Continue<br>Recreational Trail0.336.5Image: Ronto Humber River<br>Recreational Trail3.441.0Image: Ronto Humber<br>River Recreational Trail0.6                                                                                                                                                                                                                                                                                                                                                                                                                                                                                                                                                                                                                                                                                                                                                                                                                                                                                                                                                                                                                                                                                                                                                                                                                                                                                                                                       | 21.7 | R onto Rena Road     | 0.7 |
| Drive23.4Lonto Redstone Rd0.123.5Ronto Redstone<br>Road0.624.1Ronto Netherwood<br>Road0.024.1Lonto Brandon Gate<br>Drive0.824.1Slight R onto<br>Brandon Gate Drive1.624.9Slight R onto<br>Brandon Gate Drive0.226.6Lonto Darcel Avenue0.226.8Ronto Indian Line0.227.1Lonto Indian Line0.227.3Ronto West Humber<br>Recreational Trail0.932.0Ronto West Humber<br>Recreational Trail0.336.2Ronto West Humber<br>Recreational Trail0.336.5Continue1.137.5Ronto Humber River<br>Recreational Trail3.441.0Keep L onto Humber<br>River Recreational<br>Trail0.6                                                                                                                                                                                                                                                                                                                                                                                                                                                                                                                                                                                                                                                                                                                                                                                                                                                                                                                                                                                                                                                                                                                                                                                                                                                                                                                                                                                                                                                                                                                                            | 22.4 | L onto Slough Street | 0.6 |
| 23.5Image: Root of Road0.624.1Image: Root of Road0.024.1Image: Root of Road0.024.1Image: Lonto Brandon Gate Drive0.824.1Image: Slight Root of Brandon Gate Drive1.624.9Image: Slight Root of Brandon Gate Drive0.226.6Image: Lonto Darcel Avenue0.226.8Image: Root of Continue Onto Indian Line0.227.1Image: Lonto Indian Line0.227.3Image: Root of Vest Humber Recreational Trail0.932.0Image: Root Of Vest Humber Recreational Trail0.336.2Image: Root Of Vest Humber Recreational Trail0.336.5Image: Continue Onto Humber River Recreational Trail0.336.5Image: Root Of Vest Humber River Recreational Trail0.336.5Image: Root Of Vest Humber River Recreational Trail0.336.5Image: Root Of Humber River Recreational Trail0.437.5Image: Root Of Humber River Recreational Trail0.641.0Image: Root Of Humber River Recreational Trail0.6                                                                                                                                                                                                                                                                                                                                                                                                                                                                                                                                                                                                                                                                                                                                                                                                                                                                                                                                                                                                                                                                                                                                                                                                                                                          | 23.0 |                      | 0.4 |
| Road24.1Ronto Netherwood<br>Road0.024.1Lonto Brandon Gate<br>Drive0.824.1Slight R onto<br>Brandon Gate Drive1.624.9Slight R onto Darcel Avenue0.226.6Lonto Darcel Avenue0.226.8R onto Finch Trail0.427.1Lonto Indian Line0.227.3Continue onto Indian<br>Line0.027.3R onto West Humber<br>Recreational Trail0.932.0R onto West Humber<br>Recreational Trail0.336.2R onto West Humber<br>Recreational Trail0.336.5Continue1.137.5R onto Humber River<br>Recreational Trail3.441.0Keep L onto Humber<br>River Recreational<br>Trail0.6                                                                                                                                                                                                                                                                                                                                                                                                                                                                                                                                                                                                                                                                                                                                                                                                                                                                                                                                                                                                                                                                                                                                                                                                                                                                                                                                                                                                                                                                                                                                                                  | 23.4 | L onto Redstone Rd   | 0.1 |
| RoadRoad24.1L onto Brandon Gate<br>Drive0.824.9Slight R onto<br>Brandon Gate Drive1.626.6L onto Darcel Avenue0.226.8R onto Finch Trail0.427.1L onto Indian Line0.227.3Continue onto Indian<br>Line0.027.3R onto West Humber<br>Recreational Trail4.632.0R onto West Humber<br>Recreational Trail0.336.2R onto West Humber<br>Recreational Trail0.336.5Continue1.137.5R onto Humber River<br>Recreational Trail3.441.0Keep L onto Humber<br>River Recreational<br>Trail0.6                                                                                                                                                                                                                                                                                                                                                                                                                                                                                                                                                                                                                                                                                                                                                                                                                                                                                                                                                                                                                                                                                                                                                                                                                                                                                                                                                                                                                                                                                                                                                                                                                            | 23.5 |                      | 0.6 |
| Drive24.9Slight R onto<br>Brandon Gate Drive1.626.6L onto Darcel Avenue0.226.8R onto Finch Trail0.427.1L onto Indian Line0.227.3Continue onto Indian<br>Line0.027.3R onto West Humber<br>Recreational Trail4.632.0R onto West Humber<br>Recreational Trail0.936.2R onto West Humber<br>Recreational Trail0.336.5Continue1.137.5R onto Humber River<br>Recreational Trail3.441.0Keep L onto Humber<br>River Recreational<br>Trail0.6                                                                                                                                                                                                                                                                                                                                                                                                                                                                                                                                                                                                                                                                                                                                                                                                                                                                                                                                                                                                                                                                                                                                                                                                                                                                                                                                                                                                                                                                                                                                                                                                                                                                  | 24.1 |                      | 0.0 |
| Brandon Gate Drive26.6L onto Darcel Avenue0.226.8R onto Finch Trail0.427.1L onto Indian Line0.227.3Continue onto Indian<br>Line0.027.3R onto West Humber<br>Recreational Trail4.632.0R onto West Humber<br>Recreational Trail0.932.9Washroom3.336.2R onto West Humber<br>Recreational Trail0.337.5R onto Humber River<br>Recreational Trail3.441.0Keep L onto Humber<br>River Recreational Trail0.6                                                                                                                                                                                                                                                                                                                                                                                                                                                                                                                                                                                                                                                                                                                                                                                                                                                                                                                                                                                                                                                                                                                                                                                                                                                                                                                                                                                                                                                                                                                                                                                                                                                                                                  | 24.1 |                      | 0.8 |
| 26.8R onto Finch Trail0.427.1L onto Indian Line0.227.3Continue onto Indian<br>Line0.027.3R onto West Humber<br>Recreational Trail4.632.0R onto West Humber<br>Recreational Trail0.932.9Washroom3.336.2R onto West Humber<br>Recreational Trail0.336.5Continue1.137.5R onto Humber River<br>Recreational Trail3.441.0Keep L onto Humber<br>River Recreational<br>Trail0.6                                                                                                                                                                                                                                                                                                                                                                                                                                                                                                                                                                                                                                                                                                                                                                                                                                                                                                                                                                                                                                                                                                                                                                                                                                                                                                                                                                                                                                                                                                                                                                                                                                                                                                                             | 24.9 |                      | 1.6 |
| 27.1L onto Indian Line0.227.3Continue onto Indian<br>Line0.027.3R onto West Humber<br>Recreational Trail4.632.0R onto West Humber<br>Recreational Trail0.932.9Washroom3.336.2R onto West Humber<br>Recreational Trail0.336.5Continue1.137.5R onto Humber River<br>Recreational Trail3.441.0Keep L onto Humber<br>River Recreational<br>Trail0.6                                                                                                                                                                                                                                                                                                                                                                                                                                                                                                                                                                                                                                                                                                                                                                                                                                                                                                                                                                                                                                                                                                                                                                                                                                                                                                                                                                                                                                                                                                                                                                                                                                                                                                                                                      | 26.6 | L onto Darcel Avenue | 0.2 |
| 27.3Continue onto Indian<br>Line0.027.3R onto West Humber<br>Recreational Trail4.632.0R onto West Humber<br>Recreational Trail0.932.9Washroom3.336.2R onto West Humber<br>Recreational Trail0.336.5Continue1.137.5R onto Humber River<br>Recreational Trail3.441.0Keep L onto Humber<br>River Recreational<br>Trail0.6                                                                                                                                                                                                                                                                                                                                                                                                                                                                                                                                                                                                                                                                                                                                                                                                                                                                                                                                                                                                                                                                                                                                                                                                                                                                                                                                                                                                                                                                                                                                                                                                                                                                                                                                                                               | 26.8 | R onto Finch Trail   | 0.4 |
| Line27.3R onto West Humber<br>Recreational Trail4.632.0R onto West Humber<br>Recreational Trail0.932.9Washroom3.336.2R onto West Humber<br>Recreational Trail0.336.5Continue1.137.5R onto Humber River<br>Recreational Trail3.441.0Keep L onto Humber<br>River Recreational<br>Trail0.6                                                                                                                                                                                                                                                                                                                                                                                                                                                                                                                                                                                                                                                                                                                                                                                                                                                                                                                                                                                                                                                                                                                                                                                                                                                                                                                                                                                                                                                                                                                                                                                                                                                                                                                                                                                                              | 27.1 | L onto Indian Line   | 0.2 |
| Recreational Trail32.0R onto West Humber<br>Recreational Trail0.932.9Washroom3.336.2R onto West Humber<br>Recreational Trail0.336.5Continue1.137.5R onto Humber River<br>Recreational Trail3.441.0Keep L onto Humber<br>River Recreational<br>Trail0.6                                                                                                                                                                                                                                                                                                                                                                                                                                                                                                                                                                                                                                                                                                                                                                                                                                                                                                                                                                                                                                                                                                                                                                                                                                                                                                                                                                                                                                                                                                                                                                                                                                                                                                                                                                                                                                               | 27.3 |                      | 0.0 |
| Recreational Trail32.9Washroom3.336.2R onto West Humber<br>Recreational Trail0.336.5Continue1.137.5R onto Humber River<br>Recreational Trail3.441.0Keep L onto Humber<br>River Recreational<br>Trail0.6                                                                                                                                                                                                                                                                                                                                                                                                                                                                                                                                                                                                                                                                                                                                                                                                                                                                                                                                                                                                                                                                                                                                                                                                                                                                                                                                                                                                                                                                                                                                                                                                                                                                                                                                                                                                                                                                                              | 27.3 |                      | 4.6 |
| 36.2R onto West Humber<br>Recreational Trail0.336.5Continue1.137.5R onto Humber River<br>Recreational Trail3.441.0Keep L onto Humber<br>River Recreational<br>Trail0.6                                                                                                                                                                                                                                                                                                                                                                                                                                                                                                                                                                                                                                                                                                                                                                                                                                                                                                                                                                                                                                                                                                                                                                                                                                                                                                                                                                                                                                                                                                                                                                                                                                                                                                                                                                                                                                                                                                                               | 32.0 |                      | 0.9 |
| Recreational Trail36.5Continue37.5R onto Humber River<br>Recreational Trail41.0Keep L onto Humber<br>River Recreational<br>Trail                                                                                                                                                                                                                                                                                                                                                                                                                                                                                                                                                                                                                                                                                                                                                                                                                                                                                                                                                                                                                                                                                                                                                                                                                                                                                                                                                                                                                                                                                                                                                                                                                                                                                                                                                                                                                                                                                                                                                                     | 32.9 | Washroom             | 3.3 |
| 37.5R onto Humber River<br>Recreational Trail3.441.0Keep L onto Humber<br>River Recreational<br>Trail0.6                                                                                                                                                                                                                                                                                                                                                                                                                                                                                                                                                                                                                                                                                                                                                                                                                                                                                                                                                                                                                                                                                                                                                                                                                                                                                                                                                                                                                                                                                                                                                                                                                                                                                                                                                                                                                                                                                                                                                                                             | 36.2 |                      | 0.3 |
| 41.0 Keep L onto Humber 0.6   River Recreational Trail                                                                                                                                                                                                                                                                                                                                                                                                                                                                                                                                                                                                                                                                                                                                                                                                                                                                                                                                                                                                                                                                                                                                                                                                                                                                                                                                                                                                                                                                                                                                                                                                                                                                                                                                                                                                                                                                                                                                                                                                                                               | 36.5 | Continue             | 1.1 |
| River Recreational<br>Trail                                                                                                                                                                                                                                                                                                                                                                                                                                                                                                                                                                                                                                                                                                                                                                                                                                                                                                                                                                                                                                                                                                                                                                                                                                                                                                                                                                                                                                                                                                                                                                                                                                                                                                                                                                                                                                                                                                                                                                                                                                                                          | 37.5 |                      | 3.4 |
| 41.6 Washroom 0.4                                                                                                                                                                                                                                                                                                                                                                                                                                                                                                                                                                                                                                                                                                                                                                                                                                                                                                                                                                                                                                                                                                                                                                                                                                                                                                                                                                                                                                                                                                                                                                                                                                                                                                                                                                                                                                                                                                                                                                                                                                                                                    | 41.0 | River Recreational   | 0.6 |
|                                                                                                                                                                                                                                                                                                                                                                                                                                                                                                                                                                                                                                                                                                                                                                                                                                                                                                                                                                                                                                                                                                                                                                                                                                                                                                                                                                                                                                                                                                                                                                                                                                                                                                                                                                                                                                                                                                                                                                                                                                                                                                      | 41.6 | Washroom             | 0.4 |

|      | <br>                                      |     |
|------|-------------------------------------------|-----|
| 42.0 | L onto Cardell<br>Avenue thru Loblaws     | 0.4 |
| 42.3 | L                                         | 0.0 |
| 42.4 | R onto Knob Hill<br>Drive                 | 0.1 |
| 42.5 | L onto Oak Street                         | 0.4 |
| 42.9 | R onto Yelland Street                     | 0.3 |
| 43.2 | R onto Purdy<br>Crescent                  | 0.3 |
| 43.5 | R onto Rosemount<br>Avenue                | 0.5 |
| 44.0 | R onto King Street                        | 0.3 |
| 44.3 | L onto Weston Road                        | 0.1 |
| 44.4 | Sharp R onto Little<br>Avenue             | 0.2 |
| 44.6 | R                                         | 0.0 |
| 44.6 | R                                         | 0.0 |
| 44.6 | L onto Humber River<br>Recreational Trail | 2.3 |
| 46.9 | Sharp R onto<br>Eglinton West Path        | 1.3 |
| 48.2 | L onto Royal York<br>Road                 | 0.9 |
| 49.1 | R onto Country Club<br>Drive              | 0.3 |
| 49.4 | L onto Edenbrook Hill                     | 0.6 |
| 50.0 | R onto Edenbridge<br>Drive                | 1.3 |
| 51.3 | R onto Wimbleton<br>Crescent              | 0.2 |
| 51.5 | R onto Hilldowntree<br>Road               | 0.0 |
| 51.5 | L onto Finchley Road                      | 0.1 |
| 51.6 | R onto Chestnut Hills<br>Parkway          | 0.0 |
| 51.6 | R onto Finchley Road                      | 0.3 |
| 51.9 | L onto Chestnut Hills<br>Parkway          | 0.4 |
| 52.4 | L onto Chestnut Hills<br>Crescent         | 0.1 |

| 52.5 | R onto Dundas Street<br>West   | 0.3 |
|------|--------------------------------|-----|
| 52.8 | R onto Dundas Street<br>West   | 0.7 |
| 53.5 | R onto Royalavon<br>Crescent   | 0.4 |
| 53.9 | L onto Mattice Road            | 0.6 |
| 54.4 | L onto Jopling<br>Avenue North | 0.6 |
| 55.0 | R onto Bloor Street<br>West    | 0.1 |
| 55.1 | L onto Aukland Road            | 0.3 |
| 55.4 | End of route                   | 0.0 |