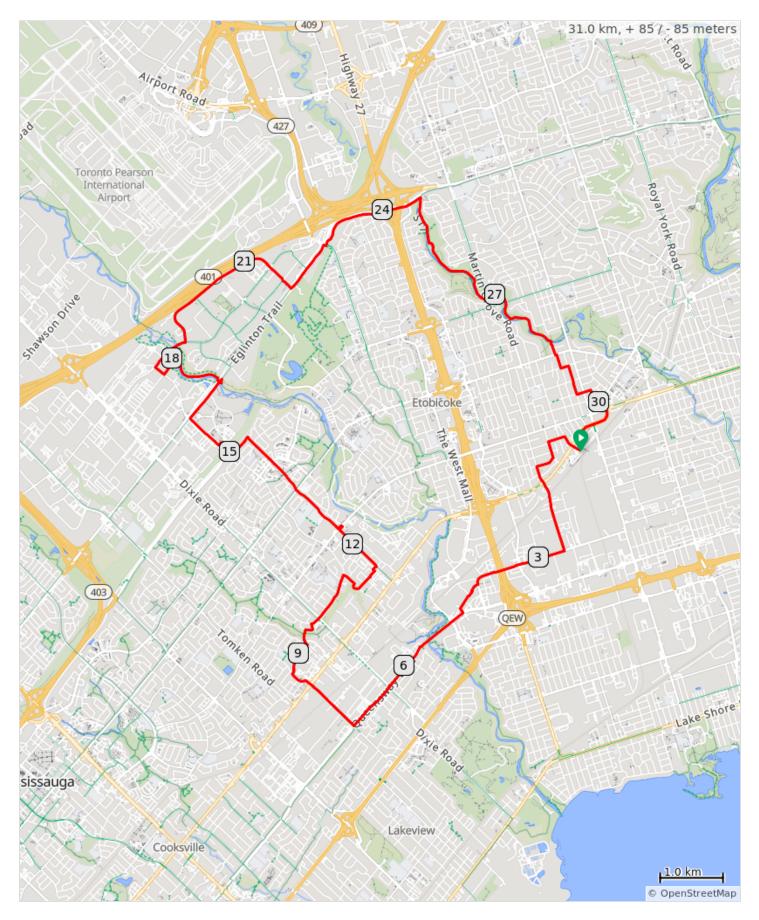

## Kipling TTC - Mississauga Applewood - West Dean Park - 32 km

## Kipling TTC - Mississauga Applewood - West Dean Park - 32 km

| Dist | Next | Туре     | Note                                                                        |
|------|------|----------|-----------------------------------------------------------------------------|
| 0.0  | 0.0  | <b>Q</b> | Start of route                                                              |
| 0.0  | 0.1  |          | START: Passenger Pick-up north side of Kipling Station                      |
| 0.1  | 0.2  |          | Cross Dundas and continue on Acorn Ave.                                     |
| 0.3  | 0.3  |          | Left onto Montesson Street                                                  |
| 0.6  | 0.3  |          | Left onto Wilmar Road                                                       |
| 0.9  | 0.3  |          | Right onto Ovida Avenue                                                     |
| 1.2  | 1.4  |          | Left onto Shaver Avenue<br>South                                            |
| 2.6  | 1.0  |          | Right onto North Queen Street                                               |
| 3.6  | 0.5  |          | Go under 427                                                                |
| 4.1  | 0.2  |          | Right into business area after<br>Manstor Rd.                               |
| 4.3  | 0.1  |          | Left/Right in business area                                                 |
| 4.4  | 0.2  |          | Right then Left at Boncer Dr.<br>(In front of HomeSense)                    |
| 4.6  | 0.1  |          | Left at T junction                                                          |
| 4.7  | 0.7  |          | Right onto The Queensway                                                    |
| 5.4  | 0.2  |          | Cross Etobicoke Creek                                                       |
| 5.6  | 1.7  |          | Sharp right onto Queensway<br>Trail                                         |
| 7.3  | 0.9  |          | Right onto Stanfield Road                                                   |
| 8.2  | 0.4  |          | Cross Dundas St. E. and continue on Constitution Blvd.                      |
| 8.6  | 0.3  |          | Right on path through<br>Applewood Heights Park                             |
| 8.9  | 0.4  |          | Right on Gripsholm Road and<br>Right again onto 3150 Queen<br>Frederica Dr. |
| 9.2  | 0.2  |          | Right/Left on Queen Frederica<br>Dr. to go through Applewood<br>Hills Park  |
| 9.4  | 0.1  |          | Cross Little Etobicoke Creek                                                |
| 9.5  | 0.2  |          | Right onto Cedartree Crescent                                               |
| 9.7  | 1.0  |          | Right onto Golden Orchard<br>Drive                                          |
| 10.6 | 0.4  |          | Right onto Sunnyhill Drive                                                  |
| 11.0 | 0.3  |          | Left onto Nawbrook Road                                                     |
| 11.3 | 0.1  |          | Go around guardrail to<br>continue straight on 5th<br>Avenue West           |
| 11.4 | 0.0  |          | Left onto Main Street                                                       |

| Dist | Next | Туре | Note                                                                             |
|------|------|------|----------------------------------------------------------------------------------|
| 11.4 | 0.0  |      | Right onto Main Street                                                           |
| 11.5 | 0.1  |      | Continue straight onto 6th<br>Avenue East                                        |
| 11.5 | 0.8  |      | Sharp left onto Chechalk Trail                                                   |
| 12.3 | 0.1  |      | Right at Bloor street to cross street at intersection                            |
| 12.4 | 0.1  |      | Cross Bloor Street then turn left to return to path                              |
| 12.5 | 0.9  |      | Right onto Chechalk Trail                                                        |
| 13.4 | 0.6  |      | Straight to continue on<br>Chechalk Trail                                        |
| 14.0 | 0.6  |      | Cross Rathburn Road East                                                         |
| 14.6 | 0.4  |      | Sharp left onto Audubon<br>Boulevard                                             |
| 14.9 | 0.4  |      | Sharp right onto Fieldgate<br>Drive                                              |
| 15.3 | 0.6  |      | Right onto Eastgate Trail                                                        |
| 15.9 | 0.8  |      | Slight right onto Eglinton Trail                                                 |
| 16.7 | 0.1  |      | Sharp right on Etobicoke<br>Creek Trail in order to cross<br>under Eglinton East |
| 16.8 | 0.1  |      | Sharp right onto Etobicoke<br>Creek Trail                                        |
| 16.8 | 1.0  |      | Cross under Eglinton East                                                        |
| 17.9 | 0.4  |      | Sharp left onto Sismet Road                                                      |
| 18.3 | 0.2  |      | Right onto Creekbank Road                                                        |
| 18.5 | 0.5  |      | Right onto Matheson<br>Boulevard East                                            |
| 19.0 | 0.1  |      | Cross over creek                                                                 |
| 19.1 | 2.6  |      | Left onto Explorer Drive                                                         |
| 21.7 | 0.2  |      | At roundabout, take exit 2<br>onto Explorer Drive                                |
| 21.9 | 0.9  |      | Left onto Eglinton Trail                                                         |
| 22.8 | 1.8  |      | Right to cross Eglinton Ave<br>West then left on Eglinton<br>Trail               |
| 24.6 | 0.5  |      | Right onto Mimico Creek Trail                                                    |
| 25.1 | 3.2  |      | Keep right onto Mimico Creek<br>Trail                                            |
| 28.3 | 0.2  |      | Right to cross over creek                                                        |
| 28.6 | 0.0  |      | Left onto Burnhamthorpe<br>Road                                                  |
| 28.6 | 0.2  |      | Right onto Botfield Avenue                                                       |

| Dist | Next | Туре | Note                                        |
|------|------|------|---------------------------------------------|
| 28.8 | 0.1  |      | Left onto Goswell Road                      |
| 29.0 | 0.5  |      | Right onto Prennan Avenue                   |
| 29.4 | 0.2  |      | Left onto Tyre Avenue                       |
| 29.7 | 0.3  |      | Right onto Renown Road                      |
| 29.9 | 0.1  |      | Left onto Dundas Street West                |
| 30.0 | 0.9  |      | Right onto Dundas Street<br>West            |
| 30.9 | 0.1  |      | Left onto Aukland Road                      |
| 31.0 | 0.0  |      | Arrive at Kipling station north parking lot |
| 31.0 | 0.0  |      | End of route                                |